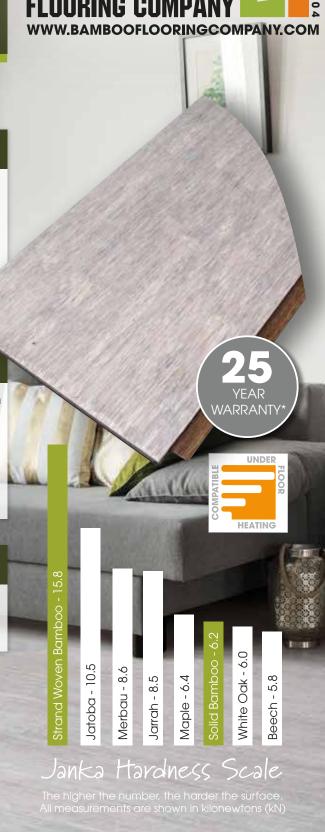

| Performance             | Standard           | Result           |
|-------------------------|--------------------|------------------|
| Flammability resistance | EN 13501-1:2007    | Class Cf1-s1     |
| Hardness                | ASTM D1037 (Janka) | 3562lbf (15.8kN) |
| Formaldehyde emissions  | EN 717-1: 2004     | 0.080mg/m3 (E1)  |
| Slip resistance         | BS 7976-2          | PTV - 63         |
| Moisture content        | -                  | 8-10%            |
| Density                 | EN 323: 1993       | 84-0 N/mm2       |
| Thermal Conductivity    | -                  | 0.14 W/(m K)     |