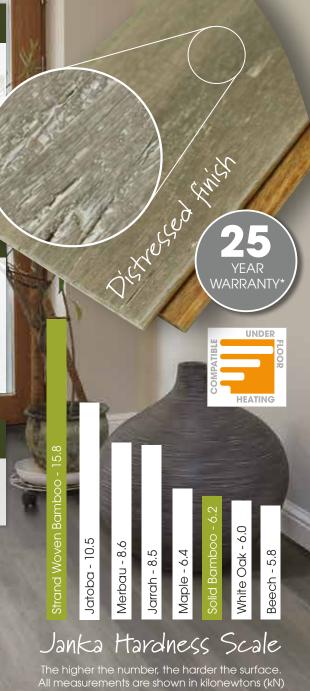

## **Finish**

- Distressed finish with 7 layers of Matt Bona Naturale lacquer. Coatings are water based, solvent-free and comply with European (E1) standards for off-gassing

\* Residential structural warranty Commercial structural 10 year warranty

| Performance             | Standard           | Result           |
|-------------------------|--------------------|------------------|
| Flammability resistance | EN 13501-1:2007    | Class Cf1-s1     |
| Hardness                | ASTM D1037 (Janka) | 3562lbf (15.8kN) |
| Formaldehyde emissions  | EN 717-1: 2004     | 0.080mg/m3 (E1)  |
| Slip resistance         | BS 7976-2          | PTV - 63         |
| Moisture content        | -                  | 8-10%            |
| Density                 | EN 323: 1993       | 84-0 N/mm2       |
| Thermal Conductivity    | -                  | 0.16 W/(m K)     |