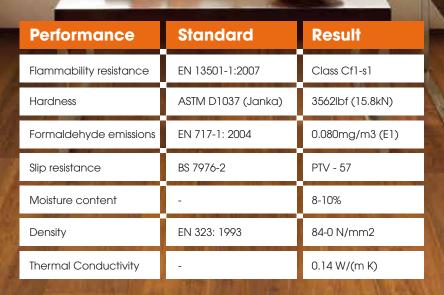

25
YEAR
WARRANTY\*

Janka Hardness Scale

The higher the number, the harder the surface. All measurements are shown in kilonewtons (kN)